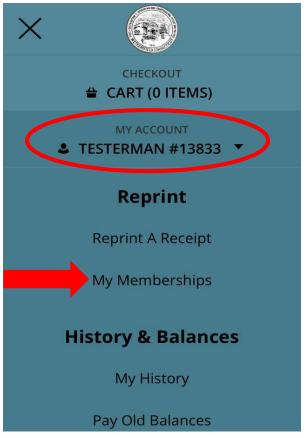

Step 2: Select the 3 horizontal bars in the top left-hand corner.

**Step 3:** Select the option with your last name and household number. Choose "My Memberships".

Step 4: Select the person whose barcode you would like to