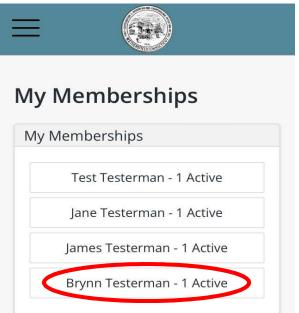

Step 2: Select the 3 horizontal bars in the top left-hand corner.

**Step 3:** Select the option with your last name and household number. Choose "My Memberships".

Step 4: Select the person whose barcode you would like to

access.

Step 5: Scan the barcode.

\*Tip: Take a screenshot of the barcode(s) for easy access.