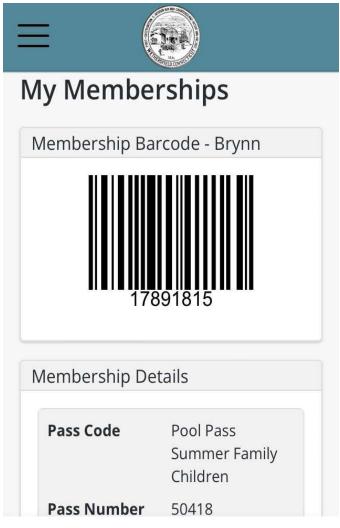

access.

Step 5: Scan the barcode.

\*Tip: Take a screenshot of the barcode(s) for easy access.