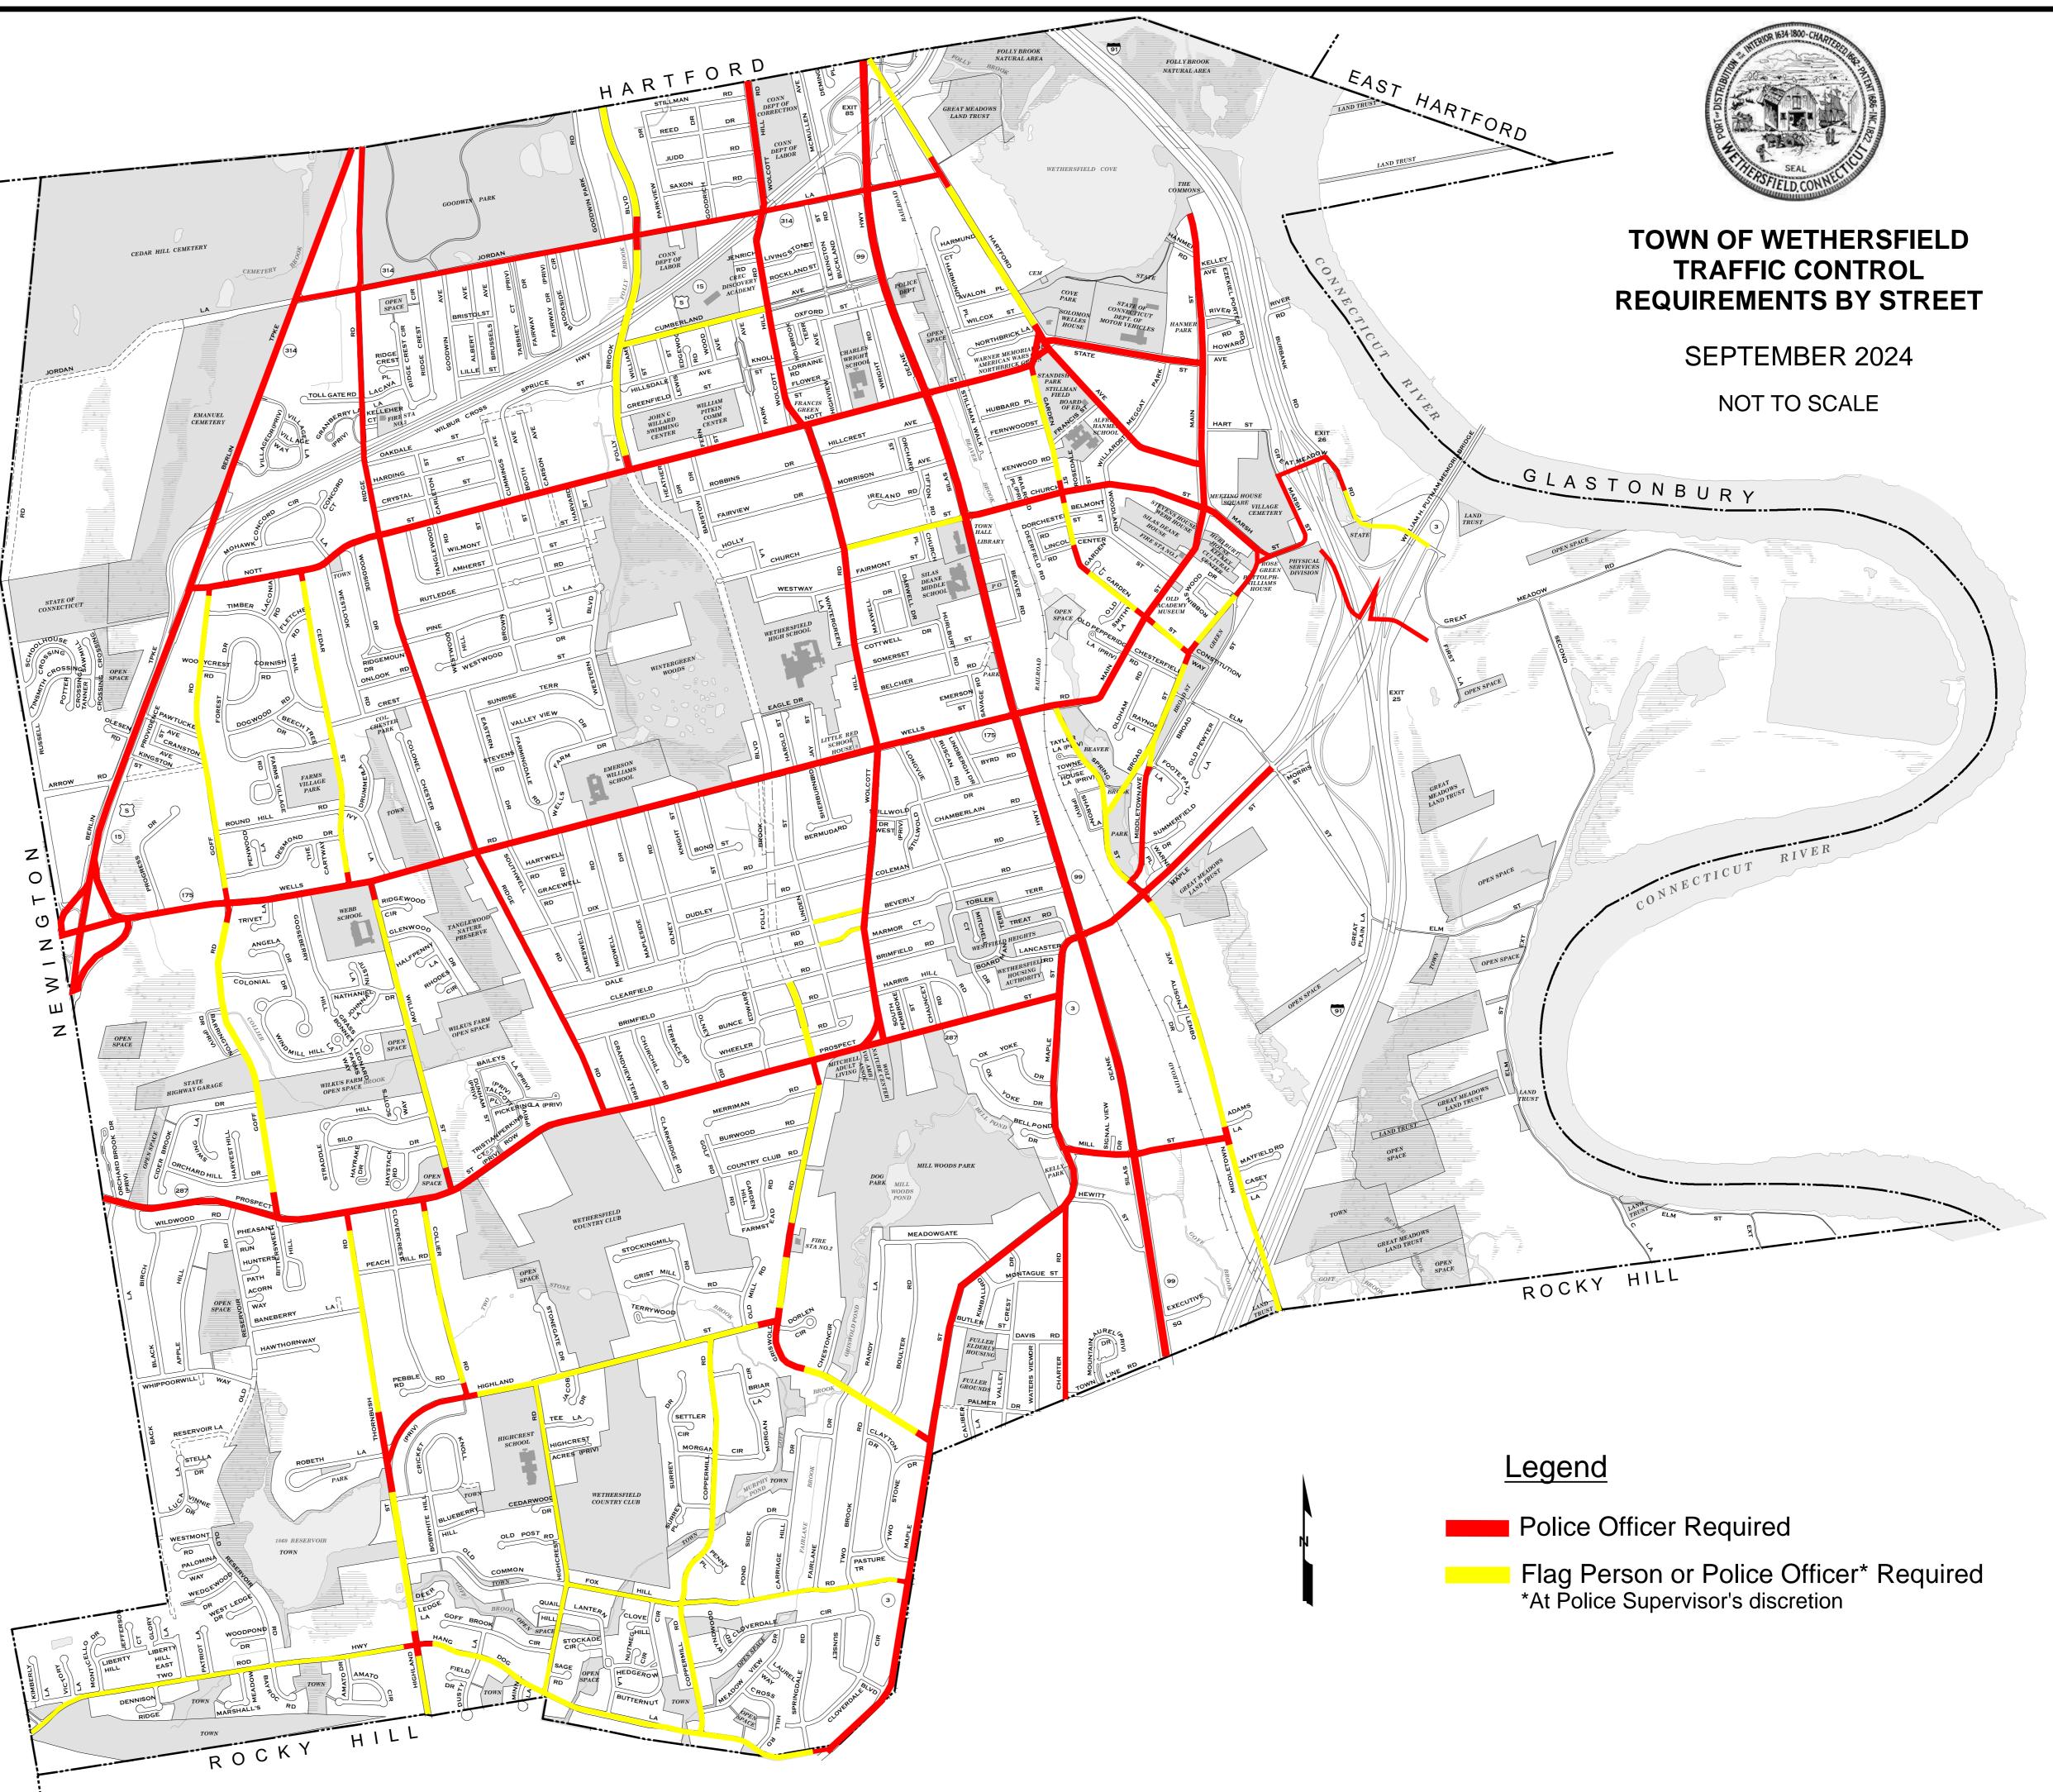

RD, E3 TOWNE HOUSE LA, J6 TOWN LINE RD, J10 TREAT RD, J7 TRISTIAN CT, F8 TRIVET LA, E7 TWO BROOK RD, 110 TWO ROD HWY, D11 TWO STONE DR, I10 VALLEY CREST DR, IS VALLEY VIEW DR, F5 VICTORY LA, D11 VILLAGE DR, E4 VILLAGE LA, E4 VILLAGE WAY, E4 WARNER PL, J6 WATERS VIEW DR, J9 WEDGEWOOD DR, D11 WELLS FARMS DR, G6 WELLS RD, E6 WESTERN BLVD, G5 WEST LEDGE DR, E11 WESTLOOK RD, E5 WESTMONT RD, D11 WESTWAY, H5 WESTWOOD DR, F5 WESTWOOD HILL, F5 WHEELER RD, H7 WHIPPOORWILL WAY, D10 WILBUR CROSS HWY, F3 WILCOX ST, I3 WILDWOOD RD, D8 WILLARD ST, J4 WILLIAMS ST, G3 WILLOW ST, F7 WILMONT ST, F4 WINDMILL HILL, E7 WINTERGREEN LA, H5 WOLCOTT HILL RD, I6 WOOD AVE, H3 WOODLAND ST, J4 WOODPOND DR, E1 WOODSIDE DR, E4 WOODYCREST RD, D5 WRIGHT RD, 13 WYNDWOOD RD, H11 YALE ST, G5

PARKVIEW DR, G2 PASTURE TR, 111