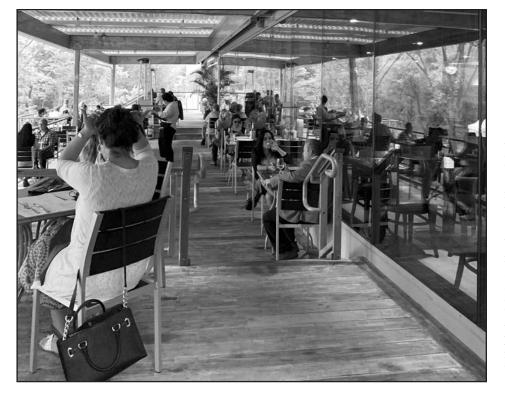

# New Developments at River on the River

New section specializing in Mexican food and movie theater are on the way

River, A Waterfront Restaurant and Bar, located on the first floor of the Putnam Park office building, offers an amazing view of the Connecticut River with its expansive outdoor 2,200sf deck. Once restaurants opened up outside again, as mandated by the Governor, guests have been flocking to

River's outdoor deck to enjoy the delicious food, ambiance and tranquility. The newly completed pergola roof over the deck keeps guests dry during New England's unexpected rain events, and even keeps space cooler on those hot muggy days. Plans call for heaters and fans to add to guest comfort

while dining, throughout the year, on River's exceptional offerings of Prime Steaks, Locally-Sourced Seafood and much more accompanied by exciting craft cocktails and a wide array of wines.

In the next couple of weeks, the owners will announce the addition of a new restaurant concept, Tequila del Rio, on the terrace area between the deck and the water. Guests will sit at tables much closer to the River and enjoy, as the name hints, Authentic Mexican Cuisine and the most-popular Southwestern Offerings. In the meantime, while we wait for the launch of Tequila, a pop-up River Grill will serve

guests grilled appetizers and entrees while they enjoy refreshing cocktails and other adult beverages. Watch for the opening date; it is only a matter of days away.

Also in the works at Putnam Park is a drive-in movie theater in the parking lot of the office building. The plan is to show 1st and 2nd run movies while offering delicious food delivered to each car from the various restaurants on site. It is envisioned that people will purchase a ticket to the movie and dinner online. Upon arrival, they will be ushered to their parking space, where they will be served their food purchases and watch the latest hot ticket.