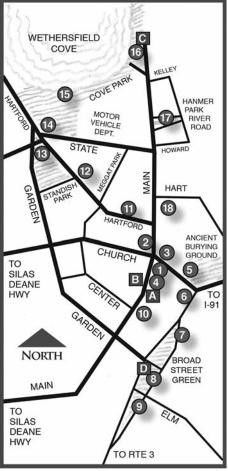

# Wethersfield Heritage Walk

The Wethersfield Heritage Walk is a three mile long, self-guided tour consisting of a series of twenty-two interpretive markers that highlight points of historical significance throughout Old Wethersfield.

Our town has a rich cultural, historical and architectural heritage stretching back over four centuries. As you walk, run, drive or bike along our streets you can learn the intriguing stories of the native American Wangunks, early settlers, farmers, ship builders, sea captains, slaves, soldiers, seed merchants, onion maidens, patriots, diplomats, prisoners, home builders and preservationists.

You will observe the growth and change of our community from a frontier settlement to a

- 1. Keepers of History: (222 Main St.): Individuals and organizations that played a prominent role in local historic preservation efforts.
- 2. Comstock, Ferre & Co.: (263 Main St.): History of the American commercial seed industry and the role of Comstock Ferre & Co.
- 3. First Church: (250 Main St.): Public Common, the Fundamental Orders, Colonial Meetinghouse, Yale College.
- **4. Hurlbut-Dunham House: (212 Main St.):** Home to several prominent Wethersfield families, Captain Hurlbut and the China trade.
- Ancient Burying Ground: (99 Marsh St.): One of Connecticut's oldest burial grounds, gravestone art, notable burials, Connecticut Freedom Trail site.
- Buttolph-Williams House: (249 Broad St.): Early colonial architecture, National Historic Landmark, Connecticut Witch Trials and the setting for the novel the Witch of Blackbird Pond.
- 7. First Town: (East Side Broad St. Green): First English settlement, early home sites, the Ten Adventurers, John Oldham and daughter towns.
- **8. The Wangunk: (East Side Broad St. Green):** History of the Wangunk tribe and interaction with early English settlers.

bustling colonial port, a thriving agricultural village, a growing suburb and now a leader in historic preservation.

There is a small map on each of the markers to help you along the way. Enjoy our town's grand history and its role in the story of America.

- Pequot War: (East Side Broad St. Green): Wethersfield's role in America's first war.
- **10. Old Academy: (150 Main St.):** Private school, Reverend Joseph Emerson, First High School, Churches, home to Wethersfield Historical Society.
- 11. Red Onion: (56 Hartford Ave.):
  Significance of this vegetable as a local industry, West Indies Trade, Onion Maidens and William Meggat seed grower.
- **12. James Francis House: (120 Hartford Ave.):** The Francis family, homebuilding, Sophia Woodhouse and local inventions.
- 13. Millionaires' Row: (Standish Park Corner Hartford Ave and Nott St.):
  Suburbanization, homebuilders, trolleys and estates.
- **14. State Prison: (220 Hartford Ave.):** The history of the Connecticut State Prison and the Solomon Welles House.
- **15. State Prison Cemetery: (Cove Park-State St.):** Unmarked burying grounds for prison inmates.
- **16. Cove Warehouse: (533 Main St.):** Last remaining 17th century warehouse, maritime trade and museum.
- 17. Hanmer Park: (Main Street corner River Rd.): Neighborhood was home to many residents who made their living from the river and the sea.
- **18.** Cradle of American Seed Companies: (304 Main St.): Agriculture, the Wethersfield seed industry and the history of the Charles C. Hart Seed Company.
- A. Keeney Memorial Center: (200 Main St.): Heritage Walk orientation kiosk with map. Four centuries of Wethersfield history, Museum, High School, Governor Thomas Welles Elementary School and Visitor Center. Public rest rooms and parking available here.
- B. Webb-Deane-Stevens Museum: (211 Main St.): Life in Colonial Wethersfield, Webb House, George Washington's visit, Silas Deane's House, America's first diplomat.
- C. Cove Park: (533 Main St.): Importance of the Connecticut River, early settlement of Wethersfield, Connecticut's first seafaring vessel, port of distribution.
- D. Broad Street Green: (Corner of Broad St. and Constitution Way): First English settlers, Wethersfield's militiamen, the nation's first cavalry unit, Revolutionary War, architecture, noteworthy trees and the Great Elm of Wethersfield.