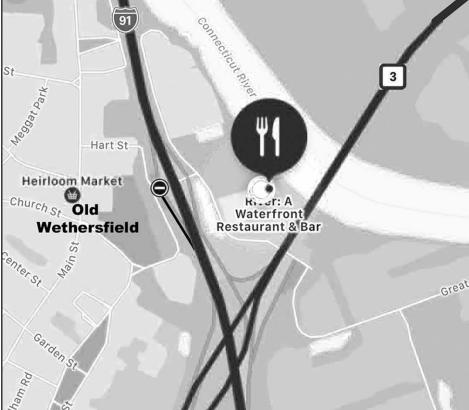

# River: A Waterfront Restaurant & Bar

100 Great Meadow, (860) 257-3344, Roadriverontheriver.com Lunch: 11:30am-2:45pm; Dinner: 3pm-8:30pm (Sun – Thu); 3-9 (Fri. & Sat.)